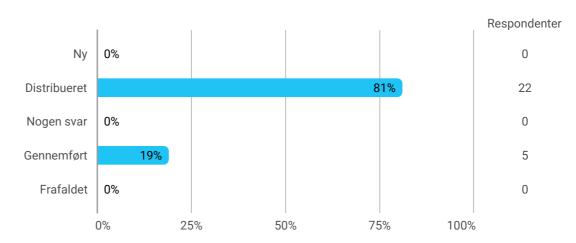

group work, knowledge sharing, collaboration, etc.



# Level of activity and motivation

During the semester: How many hours per week did you spend on preparation for and participation in the teaching, project writing, etc.?



Respondenter



Do you agree or disagree with the following statements? - Student workspaces are available to support t...

Do you agree or disagree with the following statements? - The university offers good social facilities and spac...





Do you agree or disagree with the following statements? - I feel comfortable in my chosen degr...

Do you agree or disagree with the following statements? - I feel that there is a great sense of community in ...

Do you agree or disagree with the following statements? - I feel that there is a great academic community in ...



## Samlet status