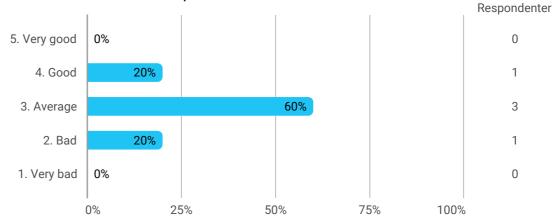

#### Adv. Int. Design: Business Development

How do you assess the course as a whole?

You may include things like coherence between teaching and learning objectives, syllabus, the forms of teaching used, planning, pedagogical communication, practical execution and exam.