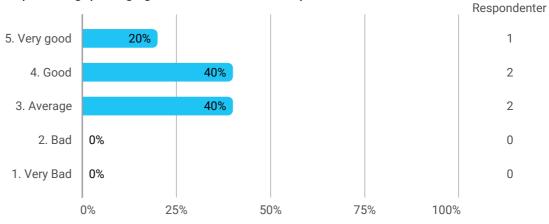

How do you assess your own effort in the course?

You may include things like preparation, active participation in the teaching sessions, proposals for improvements of teaching and reading of the syllabus.