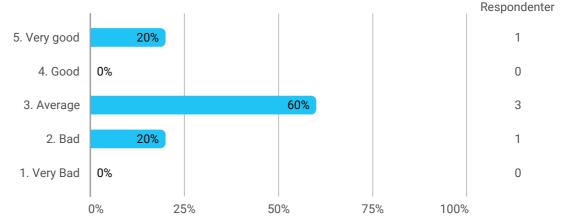

In general, how do you think the project has proceeded?

You may include things like alignment of content and learning objectives, project subject, project supervision, coherence with courses (from this or former semesters), exam etc.