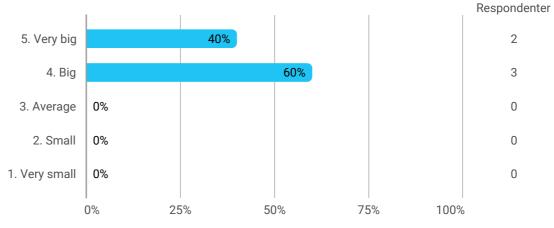

How do you assess your own effort in the course?

You may include things like preparation, active participation in the teaching sessions, proposals for improvements of teaching and reading of the syllabus.