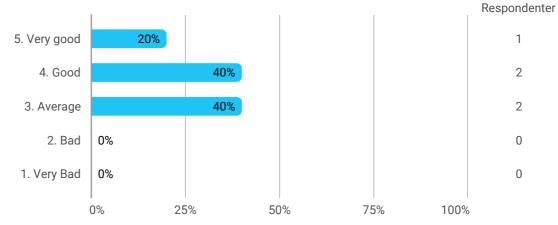

#### Adv. Int. Design: Business Development

How do you assess the course as a whole?

You may include things like coherence between teaching and learning objectives, syllabus, the forms of teaching used, planning, pedagogical communication, practical execution and exam.