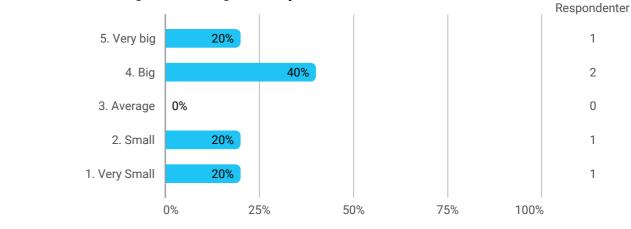

In general, how do you think the project has proceeded?

You may include things like alignment of content and learning objectives, project subject, project supervision, coherence with courses (from this or former semesters), exam etc.