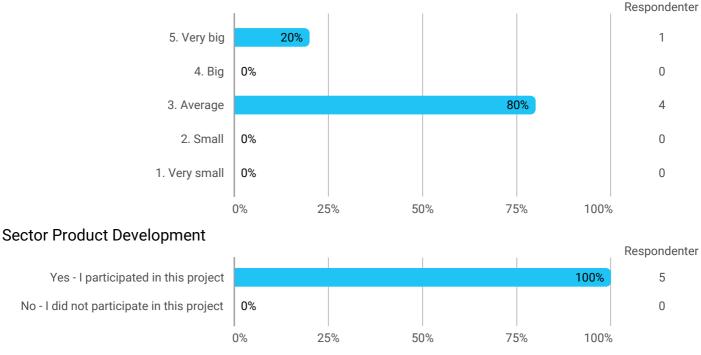

In general, how do you think the project has proceeded?

You may include things like alignment of content and learning objectives, project subject, project supervision, coherence with courses (from this or former semesters), exam etc.

How do you assess your own effort during the project?

You may include things like preparation, active participation in the group work, knowledge sharing, collaboration, etc.