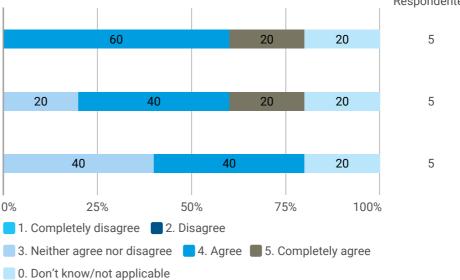

Do you agree or disagree with the following statements? - The university offers good social facilities and spac...

Do you agree or disagree with the following statements? - I feel comfortable in my chosen degr...

Do you agree or disagree with the following statements? - I feel that there is a great sense of community in ...

Do you agree or disagree with the following statements? - I feel that there is a great academic community in ...