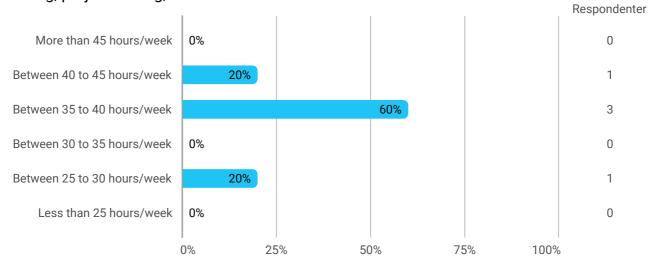

# Level of activity and motivation

During the semester: How many hours per week did you spend on preparation for and participation in the teaching, project writing, etc.?

Respondenter

Do you agree or disagree with the following statements? - Student workspaces are available to support t...