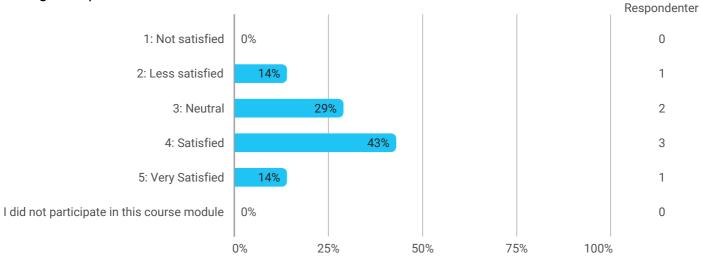

How would you rate your learning outcome of the course module 'Water Management and Climate Change Adaption'?

How would you rate your learning outcome of the project module 'Water Management, Transport Planning and Infrastructure Synergies'?