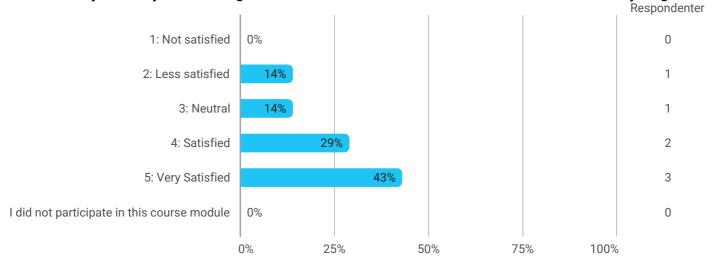

SusCi2 F21

How would you rate your learning outcome of the course module 'Urban Infrastructure Synergies'?

How would you rate your learning outcome of the course module 'Sustainable Transport and Mobility'?