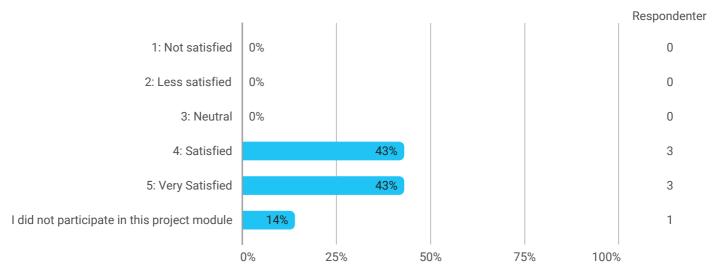

How would you rate your learning outcome of the course module 'Water Management and Climate Change Adaption'?

How would you rate your learning outcome of the project module 'Water Management, Transport Planning and Infrastructure Synergies'?