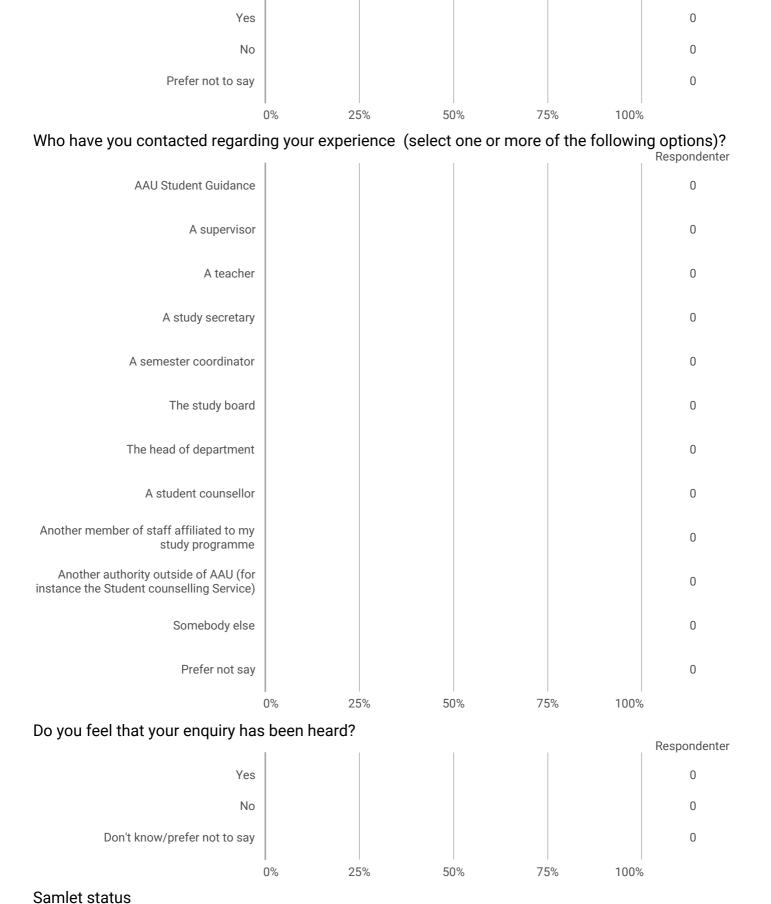

Have you contacted anybody regarding your experience with abusive behaviour/discrimination?

Respondenter

Who has subjected you to abusive behaviour/discrimination during your studies (select one or more of the following options)?

|                                    | I     | I     | I     | ı I     | Respondenter |
|------------------------------------|-------|-------|-------|---------|--------------|
| Fellow students                    |       |       |       |         | 0            |
| Lecturers                          |       |       |       |         | 0            |
| Administrative staff               |       |       |       |         | 0            |
| People from outside the university |       |       |       |         | 0            |
| Others                             |       |       |       |         | 0            |
| Prefer not to say                  |       |       |       |         | 0            |
|                                    | 0% 25 | 5% 50 | )% 75 | 5% 100% |              |

Which type(s) of abusive behaviour and/or discrimination have you experienced during your studies (Choose one or more of the following options)?

|                                                                 |       | ı     | I     | 1 1     | Respondenter |
|-----------------------------------------------------------------|-------|-------|-------|---------|--------------|
| Bullying                                                        |       |       |       |         | 0            |
| Repeated cases of abusive, offensive or condescending language  |       |       |       |         | 0            |
| Ignoring and/or exclusion of communities                        |       |       |       |         | 0            |
| Physical violence                                               |       |       |       |         | 0            |
| Sexual harassment                                               |       |       |       |         | 0            |
| Threats                                                         |       |       |       |         | 0            |
| Discrimination based on my age                                  |       |       |       |         | 0            |
| Discrimination based on my gender                               |       |       |       |         | 0            |
| Discrimination based on my sexual orientation                   |       |       |       |         | 0            |
| Discrimination based on my ethnic background                    |       |       |       |         | 0            |
| Discrimination based on my religious beliefs or outlook on life |       |       |       |         | 0            |
| Discrimination based on physical impairment or mental illness   |       |       |       |         | 0            |
| Other                                                           |       |       |       |         | 0            |
| Prefer not to say                                               |       |       |       |         | 0            |
| (                                                               | 0% 25 | 5% 50 | )% 7! | 5% 100% |              |