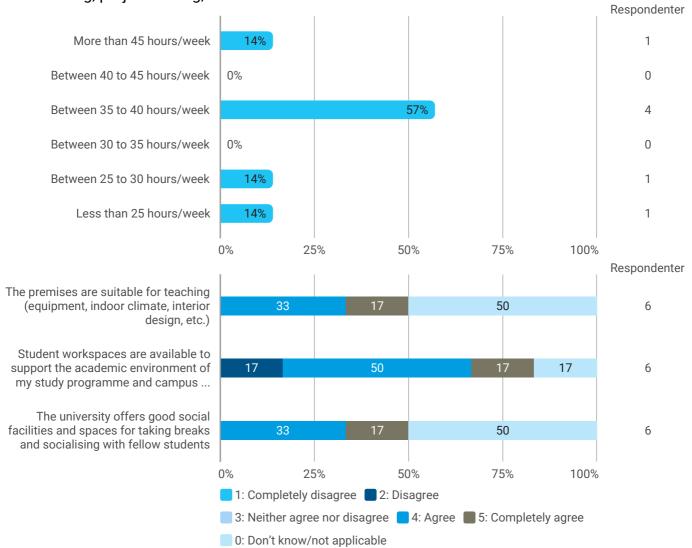

During the semester: How many hours per week did you spend on preparation for and participation in the teaching, project writing, etc.?

Have you personally - within the last 12 months - experienced or been a victim of offensive or abusive behaviour and/or discrimination dur-ing your studies (such as bullying, violence, sexual harassment, discrimination based on gender, ethnicity, etc.)?