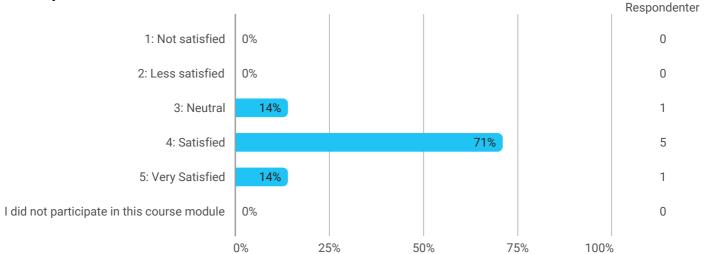

SusCi2 F21

How would you rate your learning outcome of the course module 'Urban Infrastructure Synergies'?

How would you rate your learning outcome of the course module 'Sustainable Transport and Mobility'?