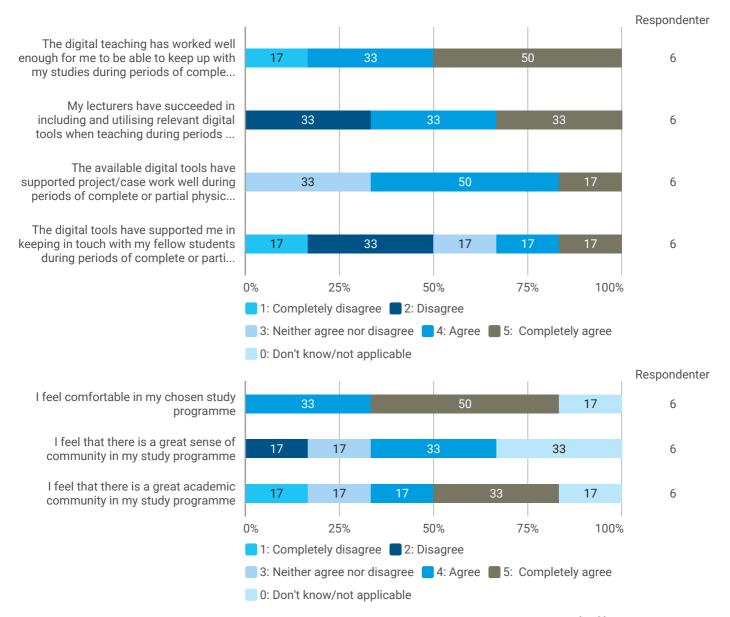

How would you rate your learning outcome of the course module 'Water Management and Climate Change Adaption'?

How would you rate your learning outcome of the project module 'Water Management, Transport Planning and Infrastructure Synergies'?