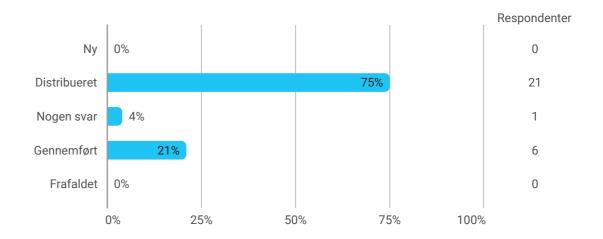

Have you contacted anybody regarding your experience with abusive behaviour/discrimination?

Respondenter