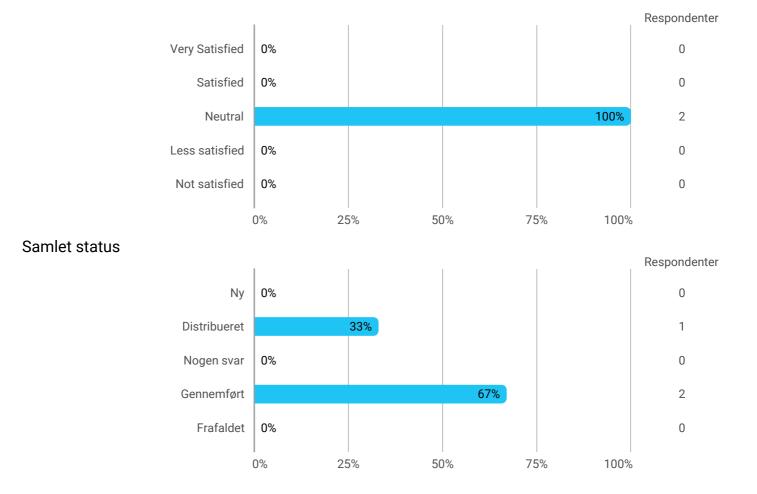

## How would you rate your learning outcome of the project module "Spatial Development and Planning"?

During the semester: How many hours per week did you spend on preparation for and participation in the teaching, project writing, etc.?