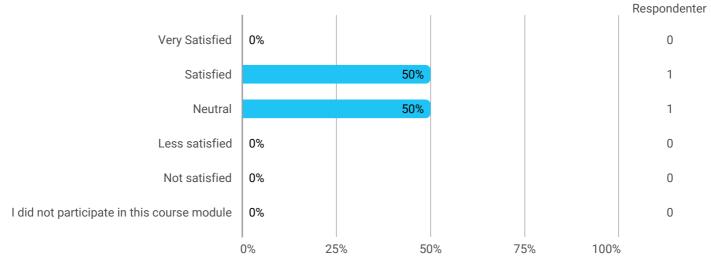

## How would you rate your learning outcome of the course module "Spatial Planning and Governance"?