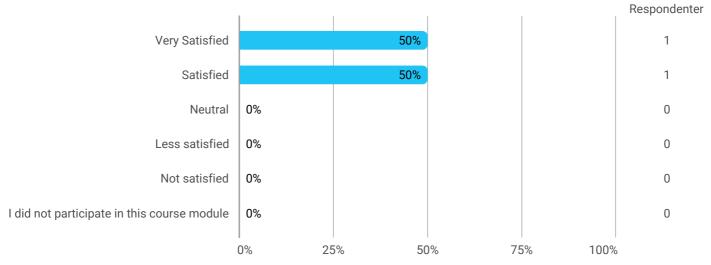

## LM2 KBH Learning outcome of the teaching

How would you rate your learning outcome of the course module "Land Use Regulation and Land Economics"?