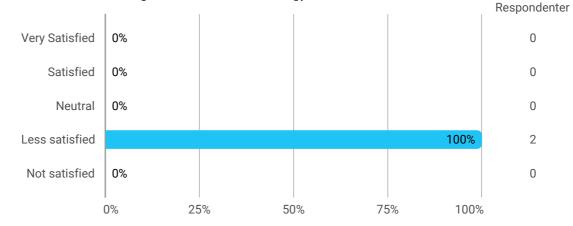

## How would you rate your learning outcome of the course module "Spatial Planning and Governance"?