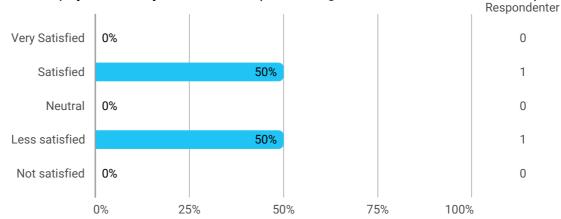

## LM2 KBH Learning outcome of the teaching

How would you rate your learning outcome of the course module "Land Use Regulation and Land Economics"?