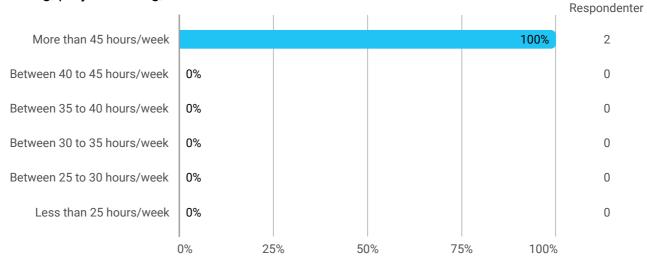

## How would you rate your learning outcome of the project module "Spatial Development and Planning"?

During the semester: How many hours per week did you spend on preparation for and participation in the teaching, project writing, etc.?