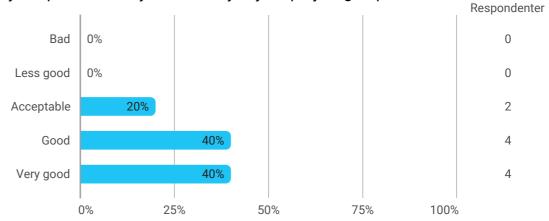

How have you generally felt professionally and socially in your project group?

Indicate your experience in the project group base on these statements. - The group formation process went well

Indicate your experience in the project group base on these statements. - The cooperation in the group worked well

Indicate your experience in the project group base on these statements. - All group members contributed to the project work

Indicate your experience in the project group base on these statements. - Our group worked well socially