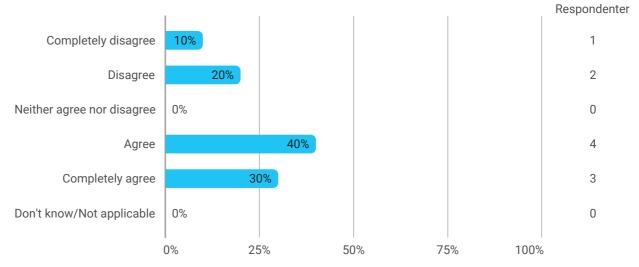

Questions about your experience of the anchoring of problem-oriented project work in the study activities - To what extent did you experience that working in a group has strengthened problem solving in the project?