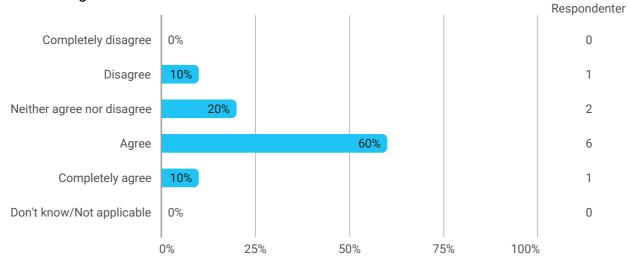

How much do you agree or disagree with the following statements? - The study work places work well for group and project work?

How much do you agree or disagree with the following statements? - There are good facilities for breaks and socialising with fellow students