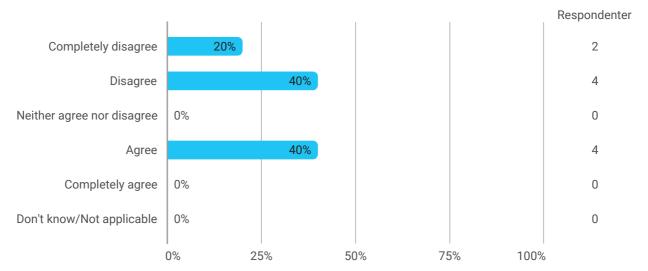

During the semester: How many hours per week did you spend on preparation for and participation in the teaching, project writing, etc.?

Do you have a student job?

How much do you agree or disagree with the following statements? - The premises are suitable for teaching (equipment, indoor climate, interior design, etc.)