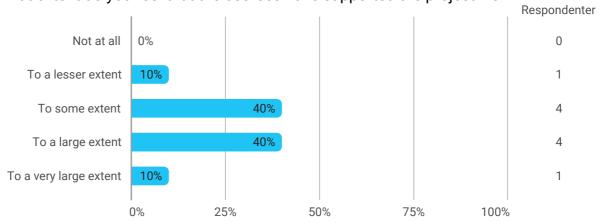

Questions about your experience of the anchoring of problem-oriented project work in the study activities - To what extent have you experienced that you are supported in collaborating with external parties?