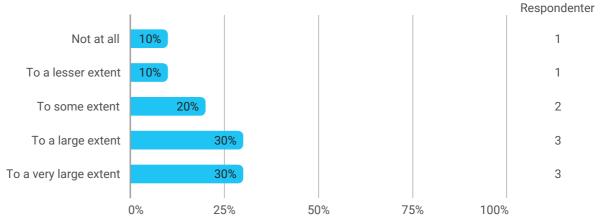

Questions about your experience of the anchoring of problem-oriented project work in the study activities - To what extent did you experience that working in a group has strengthened problem solving in the project?