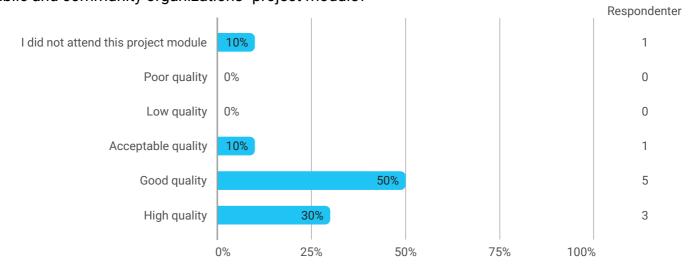

TAN8 AAL F24 UK

How did you experience the quality of the "Facilitating technological transformations in private, public and community organizations" project module?

Were you in a group or did you work on you own?