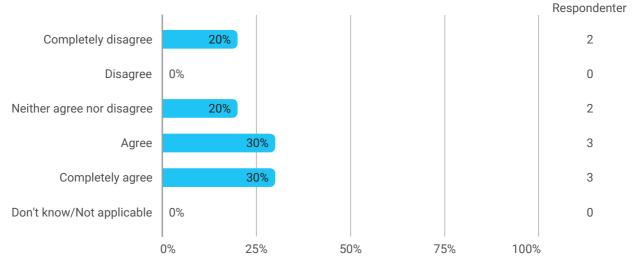

How have you generally felt professionally and socially in your project group?

Indicate your experience in the project group base on these statements. - The group formation process went well

Indicate your experience in the project group base on these statements. - The cooperation in the group worked well