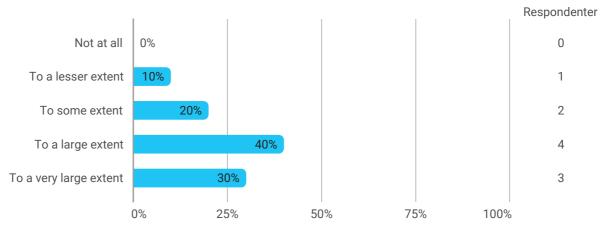

Questions about your experience of the anchoring of problem-oriented project work in the study activities - To what extent did you experience that working in a group has strengthened problem solving in the project?