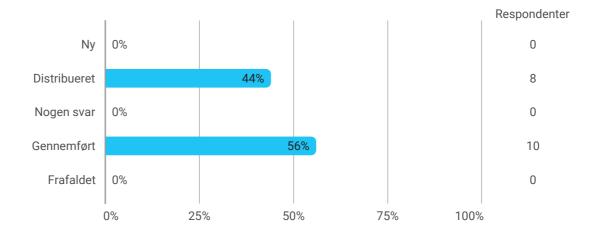

ality of the "Facilitation Techno-Anthropological Transformations" course module?



How did you experience the quality of the "Emerging Science and technology" course module?



During the semester: How many hours per week did you spend on preparation for and participation in the teaching, project writing, etc.?



Do you have a student job?



How much do you agree or disagree with the following statements? - The premises are suitable for teaching (equipment, indoor climate, interior design, etc.)



How much do you agree or disagree with the following statements? - The study work places work well for group and project work?



How much do you agree or disagree with the following statements? - There are good facilities for breaks and socialising with fellow students



## Samlet status