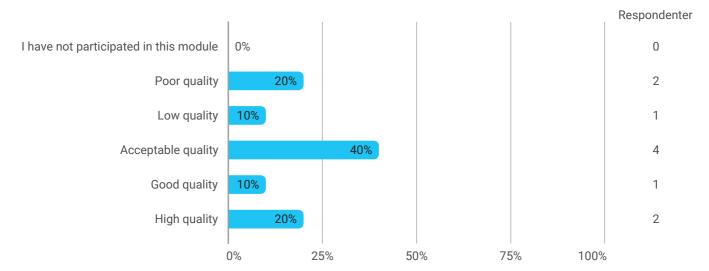

Questions about your experience of the anchoring of problem-oriented project work in the study activities - To what extent do you feel that the courses have supported the project work?

How did you experience the quality of the "Digital Controversy Mapping" course module?