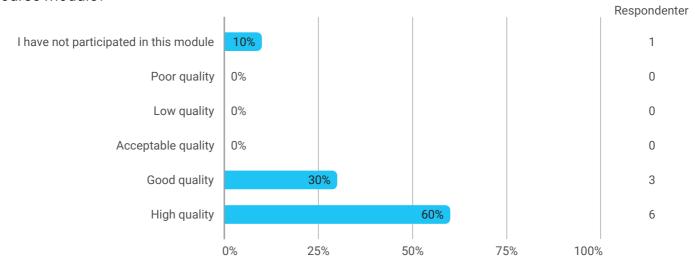

How did you experience the quality of the "Facilitation Techno-Anthropological Transformations" course module?

How did you experience the quality of the "Emerging Science and technology" course module?