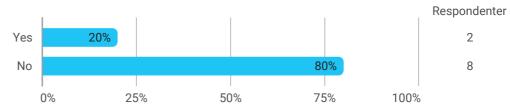

During the semester: How many hours per week did you spend on preparation for and participation in the teaching, project writing, etc.?

Do you have a student job?

How much do you agree or disagree with the following statements? - The premises are suitable for teaching (equipment, indoor climate, interior design, etc.)