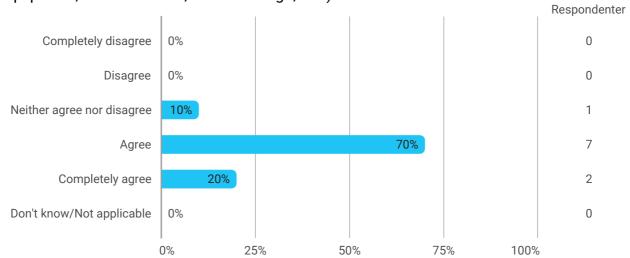

During the semester: How many hours per week did you spend on preparation for and participation in the teaching, project writing, etc.?

Do you have a student job?

How much do you agree or disagree with the following statements? - The premises are suitable for teaching (equipment, indoor climate, interior design, etc.)

How much do you agree or disagree with the following statements? - The study work places work well for group and project work?

How much do you agree or disagree with the following statements? - There are good facilities for breaks and socialising with fellow students