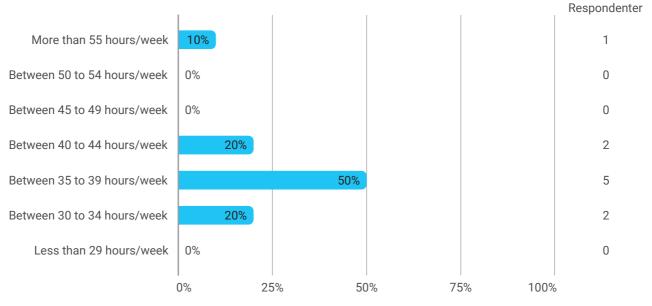

During the semester: How many hours per week did you spend on preparation for and participation in the teaching, project writing, etc.?

Do you have a student job?

How much do you agree or disagree with the following statements? - The premises are suitable for teaching (equipment, indoor climate, interior design, etc.)