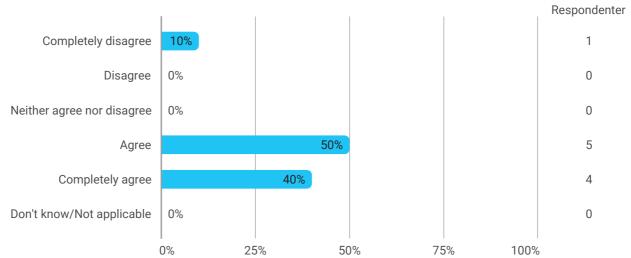

Indicate your experience in the project group base on these statements. - All group members contributed to the project work

Indicate your experience in the project group base on these statements. - Our group worked well socially