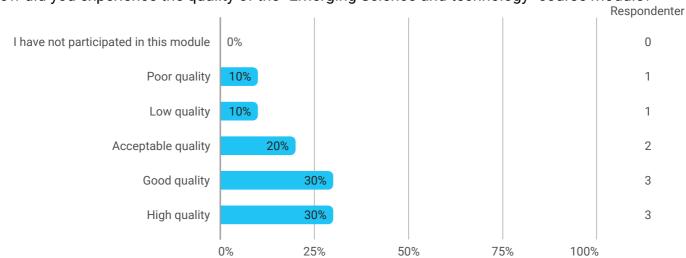

How did you experience the quality of the "Facilitation Techno-Anthropological Transformations" course module?

How did you experience the quality of the "Emerging Science and technology" course module?