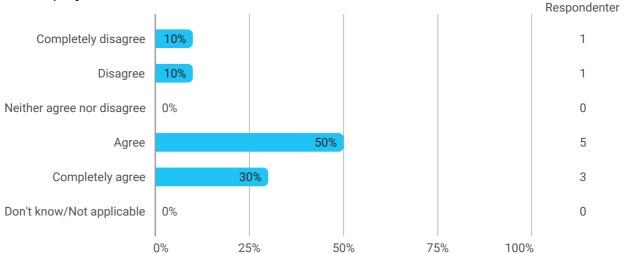

How have you generally felt professionally and socially in your project group?

Indicate your experience in the project group base on these statements. - The group formation process went well

Indicate your experience in the project group base on these statements. - The cooperation in the group worked well